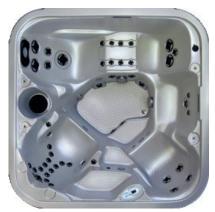

» Spas » Premium Spas » 80" x 80" x 40"

## Model: RADIUM

#### Included:

24/7 240v Circulation Pump Included Knife Valves on Circ & Jet Pump 1 Included 2 Illuminated Waterfalls w/ On/Off Included Rainbow LED Lighting

## **Jetting Package**

Recreation
Swirl 25 Jet Package, 1 x 2HP Pump

Therapy
Swirl 37 Jet Package, 1 x 2.5HP Pump, Divertor

Luxury
Swirl 52 Jet Package, 2 x 2HP Pumps